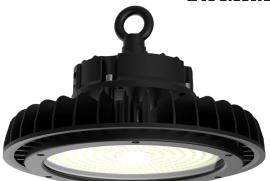

## **VENTURE LIGHTING LED HIGHBAY**

## 150 WATT DALI-2

## **PHYSICAL DATA**

| HOUSING COLOUR:           | BLACK                                |
|---------------------------|--------------------------------------|
| HOUSING MATERIAL:         | ALUMINIUM                            |
| MOUNTING METHOD:          | PENDANT                              |
| REFLECTOR:                | NONE (ORDER SEPARATELY - SEE PAGE 2) |
| HEIGHT/DEPTH (MM):        | 125                                  |
| DIAMETER (MM):            | 260                                  |
| WEIGHT (KG):              | 2.2                                  |
| LAMP TYPE:                | LED (NOT EXCHANGEABLE)               |
| IMPACT RESISTANCE RATING: | IK08 (WITHOUT REFLECTOR)             |
| WARRANTY (YEARS):         | 5                                    |