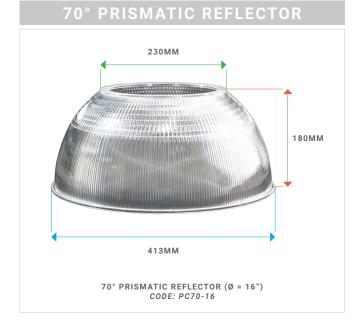

# 253MM 253MM 132MM 132MM 400MM S0°ALUMINIUM REFLECTOR CDE: AL90

\*REFLECTORS OPTIONAL. MUST BE ORDERED SEPERATELY. CONTACT VENTURE LIGHTING FOR OTHER OPTIONS & ACCESSORIES

**Notes:** This Product Specification contains data about typical performance at nominal power. Actual values may depend on ballast and applications. Data is based upon tests performed by (or on behalf of) Venture Lighting in a controlled environment and is representative of relative performance at the relevant nominal power/voltage. Actual performance can vary depending on operating conditions.