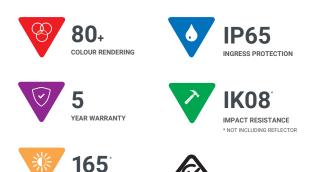

### **HOTOMETRIC DATA^**

| NOMINAL LUMENS:                 | 24,750      |
|---------------------------------|-------------|
| NOMINAL LUMENS PER WATT (LM/W): | 165         |
| COLOUR TEMPERATURE (K):         | 4,000       |
| COLOUR RENDERING INDEX (CRI):   | 80+         |
| BEAM ANGLE (°):                 | 120         |
| LIGHT DISTRIBUTION:             | SYMMETRICAL |

## **PHYSICAL DATA**

| HOUSING COLOUR:           | BLACK                                |
|---------------------------|--------------------------------------|
| HOUSING MATERIAL:         | ALUMINIUM                            |
| MOUNTING METHOD:          | PENDANT                              |
| REFLECTOR:                | NONE (ORDER SEPARATELY - SEE PAGE 2) |
| HEIGHT/DEPTH (MM):        | 125                                  |
| DIAMETER (MM):            | 260                                  |
| WEIGHT (KG):              | 2.2                                  |
| LAMP TYPE:                | LED (NOT EXCHANGEABLE)               |
| IMPACT RESISTANCE RATING: | IK08 (WITHOUT REFLECTOR)             |
| WARRANTY (YEARS):         | 5                                    |

## ENVIRONMENTAL DATA

| IP RATING:                 | IP65          |
|----------------------------|---------------|
| AMBIENT TEMPERATURE RANGE: | -30°C / +40°C |
| L70 (Ta = 30°C):           | >50,000 HOURS |