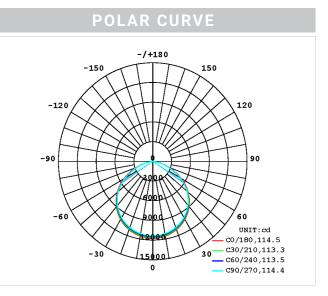

### **HOTOMETRIC DATA^**

| NOMINAL LUMENS:                 | 24,750      |
|---------------------------------|-------------|
| NOMINAL LUMENS PER WATT (LM/W): | 165         |
| COLOUR TEMPERATURE (K):         | 4,000       |
| COLOUR RENDERING INDEX (CRI):   | 80+         |
| BEAM ANGLE (°):                 | 120         |
| LIGHT DISTRIBUTION:             | SYMMETRICAL |

^Photometric data listed relates to 120° (no reflector) version.

Data is subject to change without notice. Images used for illustrative purposes only. Actual product may differ.