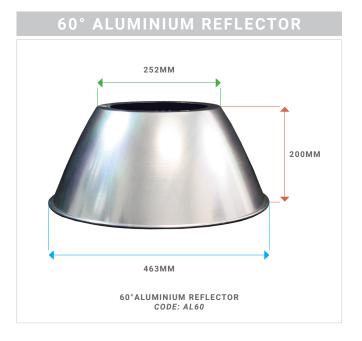

# 253MM 253MM 132MM 132MM 400MM S0°ALUMINIUM REFLECTOR CDE: AL90

\*REFLECTORS OPTIONAL. MUST BE ORDERED SEPERATELY. CONTACT VENTURE LIGHTING FOR OTHER OPTIONS & ACCESSORIES

**Notes:** This Product Specification contains data about typical performance at nominal power. Actual values may depend on ballast and applications. Data is based upon tests performed by (or on behalf of) Venture Lighting in a controlled environment and is representative of relative performance at the relevant nominal power/voltage. Actual performance can vary depending on operating conditions.